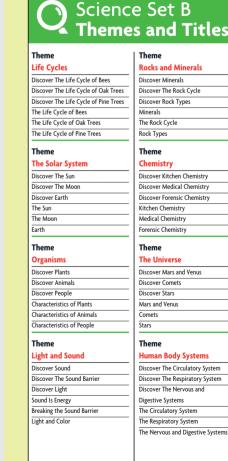

## Q SCIENCE SET B

The Solar System

Level 2 Levile: 1901

**Human Body Systems** 

Regions of the United States II