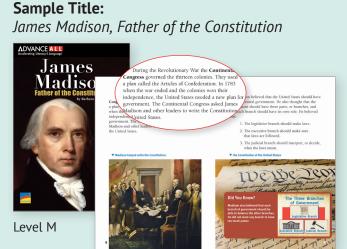

#### Sample Grade 5 Topic Set:

*The U.S. Constitution: Then and Now* 

Texts build literacy and content knowledge.

Read to Advance pages stretch readers to a higher-level text.