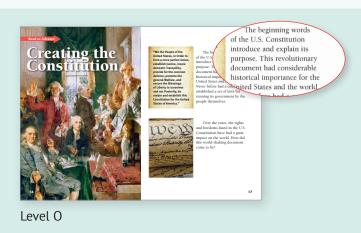

#### Sample Grade 5 Topic Set:

*The U.S. Constitution: Then and Now* 

Texts build literacy and content knowledge.

Read to Advance pages stretch readers to a higher-level text.