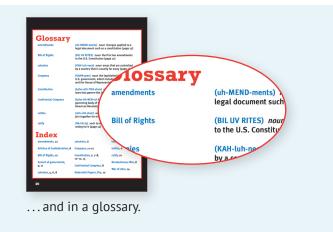

E-books include synchronized audio/ highlighting of words, plus interactive learning practice!

Literary

During e-practice sessions, students fill in the blank with academic vocabulary that they can hear as well as see.