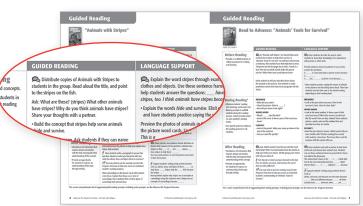

# **Detailed Instructional Support for Each Book and the Entire Series**

Teacher's Guide provides two types of support for each text section.

**Text Evidence Question Card prompts** students to practice their responses.