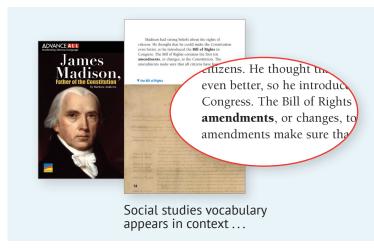

E-books include synchronized audio/ highlighting of words, plus interactive learning practice!

Literary

During e-practice sessions, students fill in the blank with academic vocabulary that they can hear as well as see.