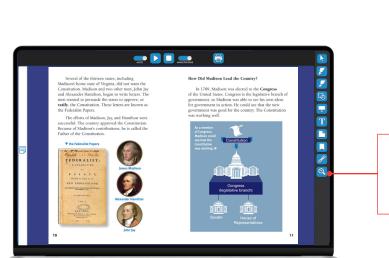

#### Sample Grade 5 Topic Set:

*The U.S. Constitution: Then and Now* 

Texts build literacy and content knowledge.

Read to Advance pages stretch readers to a higher-level text.