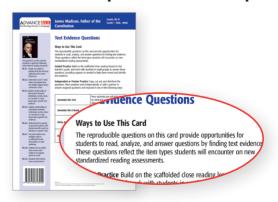

# Each book contains an illustrated leveled text...

...plus, text at a higher level with extra support.

Teacher's Guide provides two types of support for each text section.

Text Evidence Question Card prompts students to practice their responses.

# Four-Book Sets for Grades 5-6 at Grades K-2 Reading Levels

...plus, text at a higher level with extra support.

Teacher's Guide provides two types of support for each text section.

Text Evidence Question Card prompts students to practice their responses.