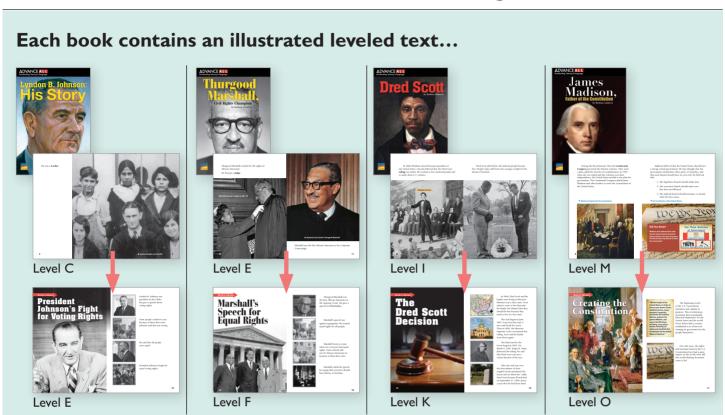

# Each book contains an illustrated leveled text...

...plus, text at a higher level with extra support.

Teacher's Guide provides two types of support for each text section.

Text Evidence Question Card prompts students to practice their responses.

#### The U.S. Constitution: Then and Now

Level C

Level I

Level M

Teach the meaning of words and sentences while reading about key subjects taught at every grade level.

| Literary      | Science                | Social Studies           |
|---------------|------------------------|--------------------------|
| Character     | Life Science           | Government & Citizenship |
| Point of View | Technology and Society | History and Culture      |
| Theme         | Earth Science          | Economics                |
|               | Physical Science       |                          |

## Literary and Informational Text Sets for Grades 5-6 Topics

Grade 5 Levels: A-M

The U.S. Constitution: Then and Now N6-Y33834

N6-Y33767 Level C Lexile: BR\*

N6-Y33808 Level E Lexile: 340L

N6-Y33745 Level I Lexile: 580L

N6-Y33759 Level M Lexile: 700L N6-Y33835