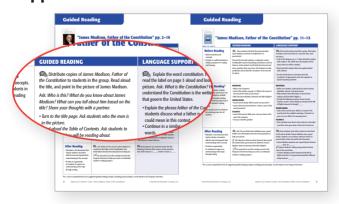

# Four-Book Sets for Grades 5-6 at Grades K-2 Reading Levels

...plus, text at a higher level with extra support.

Teacher's Guide provides two types of support for each text section.

Text Evidence Question Card prompts students to practice their responses.

# Each book contains an illustrated leveled text...

...plus, text at a higher level with extra support.

Teacher's Guide provides two types of support for each text section.

Text Evidence Question Card prompts students to practice their responses.