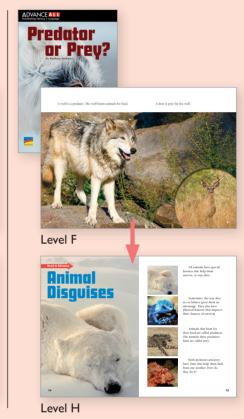

#### Up Against the Wild N6-Y33500

N6-Y33590 Level B Lexile: BR\*

Lexile: 300L

N6-Y33581 Level I Lexile: 350L

\* Beginning Reading

N6-Y33584 Level L Lexile: 630L