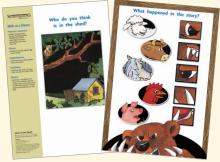

### Inside front cover:

- Activate prior knowledge with visual prompts.
- Address the 5 essential skills with quick mini-lessons.

### Inside back cover:

 Reinforce and assess comprehension with story maps.