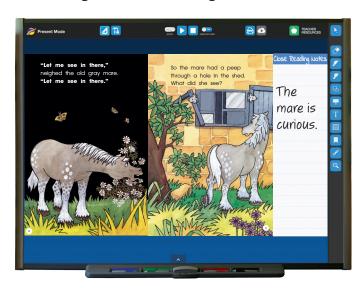

### Inside front cover:

- Activate prior knowledge with visual prompts.
- Address the 5 essential skills with quick mini-lessons.

### Inside back cover:

 Reinforce and assess comprehension with story maps.