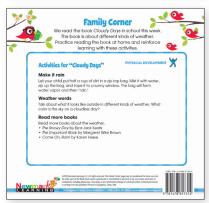

Teacher's Guides prompt discussion and improve comprehension.

Family Corner features reproducible takehome activities for every title.

Downloadable Take-Home Books are perfect for family and home involvement as required by Title I and Head Start.