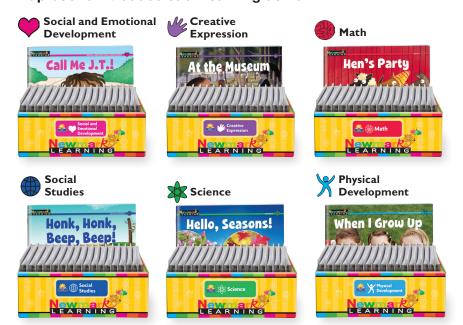

#### Lap books introduce each learning domain.

Colorful domain boxes organize instructional materials.

Online Subscriptions include Interactive E-Books, Digital Teacher's Guides and Cards, and, where listed for Grades K-2, Downloadable Take-Home Books.

#### **COMPLETE PROGRAM**

- 6 Lap Books (plus Teacher's Guides and Activity Cards)
- 1,080 Leveled Books (6 copies of 180 titles)
- 1,800 Print Take-Home Books (10 copies of 180 titles)
- 180 Downloadable Take-Home Books
- 180 Teacher's Guides
- 180 Activity Cards
- 6 Word List Cards
- Online Subscription (1 year)