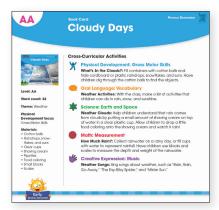

## Before-, during-, and after-reading resources strengthen concepts of print, phonemic development, and text-dependent comprehension.

Cross-Curricular Activity Cards include five activities per title!

Teacher's Guides prompt discussion and improve comprehension.

Family Corner features reproducible takehome activities for every title.

Downloadable Take-Home Books are perfect for family and home involvement as required by Title I and Head Start.