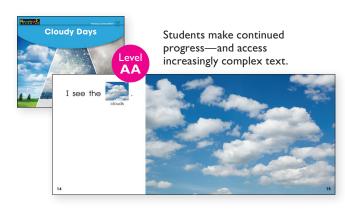

## Before-, during-, and after-reading resources strengthen concepts of print, phonemic development, and text-dependent comprehension.

Cross-Curricular Activity Cards include five activities per title!