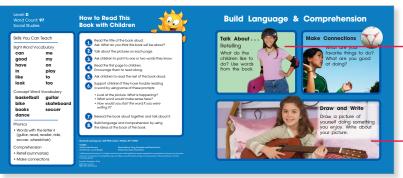

Also Available in **Spanish** 

Newmark My Maps

Math

**Social Studies** 

**Fiction** 

Parent/teacher support on the inside front and back covers helps prompt discussion and reinforce comprehension.

Inside Back Cover

Answer textdependent questions to build comprehension.

Read and respond to texts through writing, illustration, and discussion.

Teaching Card accompanies every title!