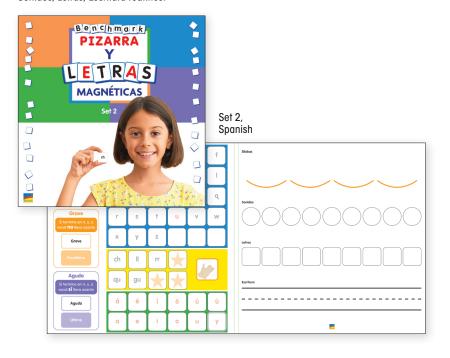

## **User Guides**

## Supports Structured Literacy Through Multimodal Activities

Each level delivers:

- All phonemes and digraphs particular to the Spanish language
- Support for the power skill of oral blending and segmentation at the syllable and phoneme levels
- A scaffolded progression of Spanish accentuation skills aligned to standards
- Support for encoding with writing and open space for flexible use

## **Student Boards**

Support orthographic mapping with Sílabas, Sonidos, Letras, Escritura routines.

## **Magnetic Letter Tile Sheets**

#### **Variety of Classroom Uses**

- Dry-erase and magnetic boards offer a range of uses.
- Reinforces language concepts and skills.
- Complements any phonics curriculum.

Sheets include letters, digraphs, syllable tiles, circles, stars, and blank tiles for customization.

Sheets include letters, digraphs, syllable tiles, circles, stars, accentuation tiles, and blank tiles for customization.

| MAGNETIC LETTER TILES AND BOARD |                             |                             |                              |                              |                               |                      |
|---------------------------------|-----------------------------|-----------------------------|------------------------------|------------------------------|-------------------------------|----------------------|
|                                 | Set 1 • 5-Pack • User Guide | Set 2 • 5-Pack • User Guide | Set 1 • 25-Pack • User Guide | Set 2 • 25-Pack • User Guide | Additional<br>Tile Sheets     | Blank Tile<br>Sheets |
| Spanish                         | Y63568                      | Y63570                      | Y63569                       | Y63571                       | • Set 1 Y64672 • Set 2 Y64673 | Y63572               |
| English                         | Y63563                      | Y63565                      | Y63564                       | Y63566                       | • Set 1 Y64670 • Set 2 Y64671 | Y63567               |