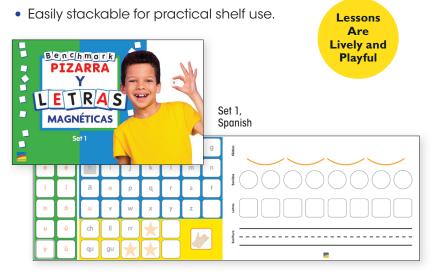

### **Shelf-Ready Convenient Kits Save Instructional Time**

- 25-pack and 5-pack sets are useful for whole-group and small-group instruction.
- Self-contained kit reduces loss and keeps items neatly organized.

#### **Variety of Classroom Uses**

- Dry-erase and magnetic boards offer a range of uses.
- Reinforces language concepts and skills.
- Complements any phonics curriculum.

Sheets include letters, digraphs, syllable tiles, circles, stars, and blank tiles for customization.

Sheets include letters, digraphs, syllable tiles, circles, stars, accentuation tiles, and blank tiles for customization.

| MAGNETIC LETTER TILES AND BOARD |                             |                             |                              |                              |                               |                      |
|---------------------------------|-----------------------------|-----------------------------|------------------------------|------------------------------|-------------------------------|----------------------|
|                                 | Set 1 • 5-Pack • User Guide | Set 2 • 5-Pack • User Guide | Set 1 • 25-Pack • User Guide | Set 2 • 25-Pack • User Guide | Additional<br>Tile Sheets     | Blank Tile<br>Sheets |
| Spanish                         | Y63568                      | Y63570                      | Y63569                       | Y63571                       | • Set 1 Y64672 • Set 2 Y64673 | Y63572               |
| English                         | Y63563                      | Y63565                      | Y63564                       | Y63566                       | • Set 1 Y64670 • Set 2 Y64671 | Y63567               |