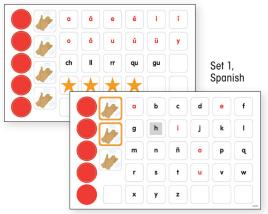

## **Magnetic Letter Tile Sheets**

#### **Variety of Classroom Uses**

- Dry-erase and magnetic boards offer a range of uses.
- Reinforces language concepts and skills.
- Complements any phonics curriculum.

Sheets include letters, digraphs, syllable tiles, circles, stars, and blank tiles for customization.

Sheets include letters, digraphs, syllable tiles, circles, stars, accentuation tiles, and blank tiles for customization.

| MAGNETIC LETTER TILES AND BOARD |                             |                             |                              |                              |                               |                      |
|---------------------------------|-----------------------------|-----------------------------|------------------------------|------------------------------|-------------------------------|----------------------|
|                                 | Set 1 • 5-Pack • User Guide | Set 2 • 5-Pack • User Guide | Set 1 • 25-Pack • User Guide | Set 2 • 25-Pack • User Guide | Additional<br>Tile Sheets     | Blank Tile<br>Sheets |
| Spanish                         | Y63568                      | Y63570                      | Y63569                       | Y63571                       | • Set 1 Y64672 • Set 2 Y64673 | Y63572               |
| English                         | Y63563                      | Y63565                      | Y63564                       | Y63566                       | • Set 1 Y64670 • Set 2 Y64671 | Y63567               |