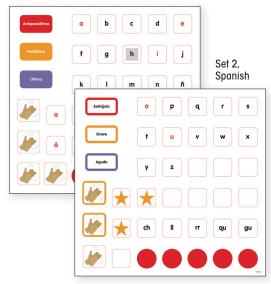

## **Magnetic Letter Tile Sheets**

#### **Variety of Classroom Uses**

- Dry-erase and magnetic boards offer a range of uses.
- Reinforces language concepts and skills.
- Complements any phonics curriculum.

Sheets include letters, digraphs, syllable tiles, circles, stars, and blank tiles for customization.

Sheets include letters, digraphs, syllable tiles, circles, stars, accentuation tiles, and blank tiles for customization.

| MAGNETIC LETTER TILES AND BOARD |                             |                             |                              |                              |                               |                      |
|---------------------------------|-----------------------------|-----------------------------|------------------------------|------------------------------|-------------------------------|----------------------|
|                                 | Set 1 • 5-Pack • User Guide | Set 2 • 5-Pack • User Guide | Set 1 • 25-Pack • User Guide | Set 2 • 25-Pack • User Guide | Additional<br>Tile Sheets     | Blank Tile<br>Sheets |
| Spanish                         | Y63568                      | Y63570                      | Y63569                       | Y63571                       | • Set 1 Y64672 • Set 2 Y64673 | Y63572               |
| English                         | Y63563                      | Y63565                      | Y63564                       | Y63566                       | • Set 1 Y64670 • Set 2 Y64671 | Y63567               |